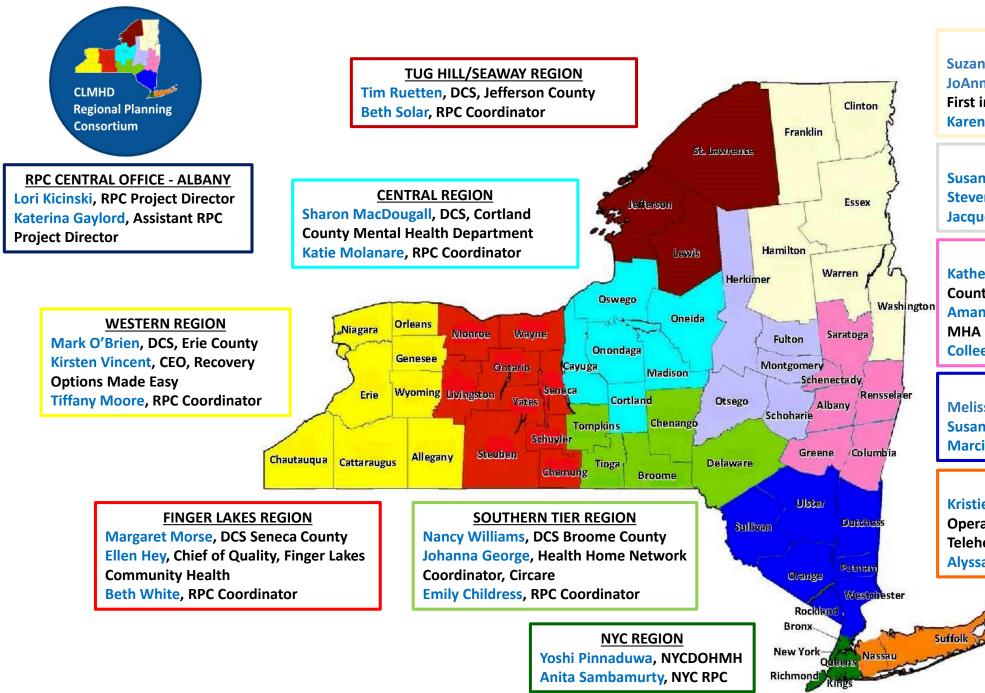

## NORTH COUNTRY REGION Suzanne Lavigne, DCS Franklin County JoAnne Caswell, Executive Director, Families First in Essex County Karen Rappleyea, RPC Coordinator

## MOHAWK VALLEY REGION

Susan Matt, DCS Otsego County Steven Bulger, CEO, ICAN Jacqueline Miller, RPC Coordinator

CAPITAL REGION Katherine Alonge-Coons, DCS Rensselaer County Amanda Pierro, Director Apogee Center, MHA - Columbia-Greene Colleen Russo, RPC Coordinator

## MID-HUDSON REGION

Melissa Stickle, DCS Sullivan County Susan Miller, VP, Hudson Valley Services, RSS Marcie Colon, RPC Coordinator

## LONG ISLAND REGION

Kristie Golden-Campo, Associate Director of Operations, Neurosciences/Psychiatry/ Telehealth, Stony Brook Medicine Alyssa Gleason, RPC Coordinator